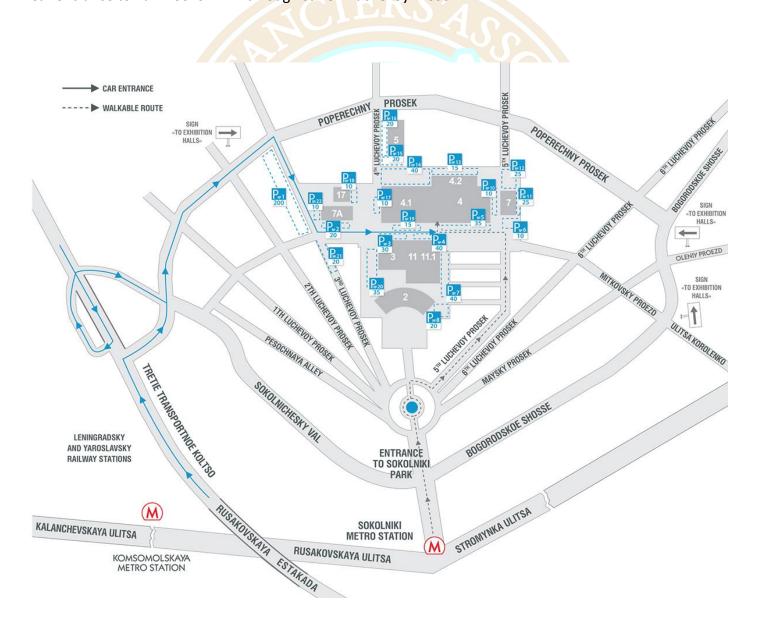

#### **SHOW HALL DIRECTIONS:**

Moscow, Russia, Sokolniki Exhibition and Convention Centre, Pavilion 7A

Walkable route: "Sokolniki" Metro Station

Car entrance to Park "Sokolniki": through str. 3rd Luchevoy Prosek